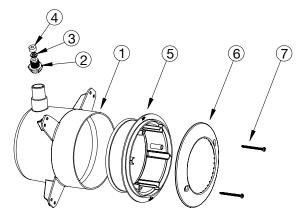

## **DIAGRAM AND PARTS LIST**

Fig 5

| ITEM | QTY | PART NO.             | DESCRIPTION                                            |
|------|-----|----------------------|--------------------------------------------------------|
| 1    | 1   | 65011090<br>65011091 | NICHE 147mm (Code 264421)<br>NICHE 105MM (Code 264423) |
| 2    | 1   | 65011120             | GLAND NUT                                              |
| 3    | 1   | 65011130             | PLASTIC WASHER                                         |
| 4    | 1   | 6501114              | RUBBER RING                                            |
| 5    | 1   | 65011100             | MOUNTING RING                                          |
| 6    | 1   | 6501130              | DRESS RIM                                              |
| 7    | 2   | 6501122              | SCREW                                                  |

Note: Item (5) Mounting Ring is packed with the Britestream Niche LED Light. Items (6) Stainless Steel Dress Rim & (7) Screws are optional items only and are not included within Wet Niche & Mounting Ring Kit.