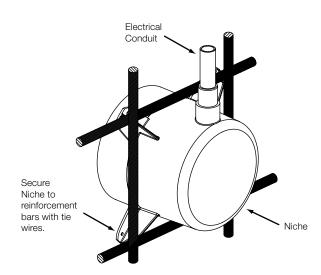

#### **POSITIONING THE NICHE**

The Britestream is to be installed no deeper than 500mm below coping. Secure the niche to the reinforcement steel with tie wires as shown in Fig 1

# Fig 1

Make sure to leave enough space around the rear of the niche for concrete, otherwise leaking might occur at the thinner sections of concrete, refer to Fig 2.

Glue electrical conduit to the niche socket. Either use 20mm conduit which will fit into the socket, or use 25mm conduit, the conduit socket end will fit the outside the niche socket. The conduit must terminate above water level.