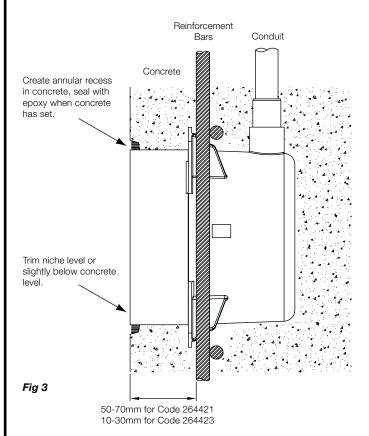

Create an annular recess around the Niche before the concrete sets as shown in Fig 3.

#### **SEALING**

When the concrete has fully set, the styrene foam plug can be removed. Apply a 2 part epoxy into the annular groove around the niche as shown in Fig 3.

It may be necessary to trim the front of the niche to make it level with the concrete; do not trim too much off as there may not be enough space left for storing cable etc.