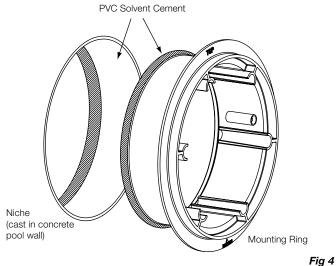

Apply PVC solvent glue to the outside 'belt' of the Mounting Ring as well as to the inside of the Niche as shown in Fig 4.

With 'TOP' facing upwards, insert Mounting Ring into Niche and push fully in.

When rendering, bear in mind the finished tile surface is to be level with the front edge of the Mounting Ring.