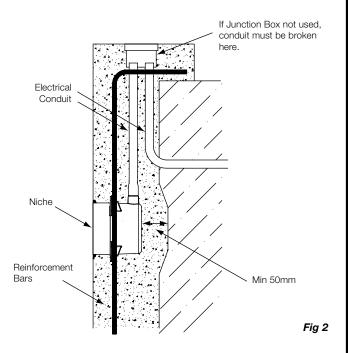

# Fig 1

Make sure to leave enough space around the rear of the niche for concrete, otherwise leaking might occur at the thinner sections of concrete, refer to Fig 2.

Glue electrical conduit to the niche socket. Either use 20mm conduit which will fit into the socket, or use 25mm conduit, the conduit socket end will fit the outside the niche socket. The conduit must terminate above water level.

To install later cable with ease it is advisable to thread a draw string through conduits.

If a junction box is not fitted, when continuing the conduit run make sure the conduit run is interrupted above water level (so it is not airtight), otherwise siphoning might occur.